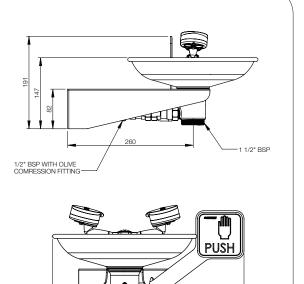

#### **Technical Information**

| Inlet Connection                                                      | 1/2" BSP male (DN 15mm) with<br>compression nut                                       |
|-----------------------------------------------------------------------|---------------------------------------------------------------------------------------|
| Water Supply Line Size                                                | Must be hydraulically sized to meet requirements.                                     |
| Minimum Requirements<br>for ANSI Z358.1 and<br>AS/NZS 4775 compliance | 210 kPa (30 psi)<br>Caution should be taken when pressure<br>exceeds 550 kPa (80 psi) |
| Minimum Flow Requirements                                             | 11.4 lpm (3 US gpm)                                                                   |
| Enware Performance                                                    | 26 lpm (6.9 US gpm) at working<br>pressure 210kPa (30 psi)                            |
| Waste Water Outlet Connection                                         | G 1-1/2" BSP                                                                          |
| Weight                                                                | approx. 5kg                                                                           |
| Dimensions                                                            | 460 x 360 x 320 mm                                                                    |

EFE300