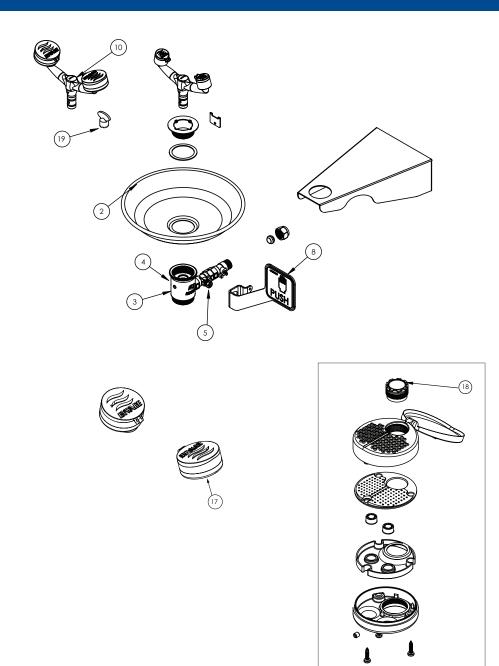

# **SPARE PARTS**

| ltem | Description                                                       |         |
|------|-------------------------------------------------------------------|---------|
| 2    | Bowl                                                              | ESPE008 |
| 3    | Eye Wash Waste With Inlet Control Valve                           | ESPE818 |
| 4    | Grub Screw M6 X 12Mm Waste Tee                                    | ESPE814 |
| 5    | Ball Valve And Flow Control Assembly<br>FF half inch SS one piece | ESP005  |
| 8    | Push Handle                                                       | ESPE813 |
| 10   | Eye/Face Wash Frame only                                          | ESPE815 |
|      | Inspection Tag                                                    | ESS521  |

| ltem | Description                                                                              |         |
|------|------------------------------------------------------------------------------------------|---------|
| 13   | Mesh Filter 1/2" (40 Mesh)                                                               | ESPE811 |
| 14   | O-rings for Eye & Eye/Face Wash Tee Piece<br>(2x Spigot O-rings, 1x Strainer Cap O-ring) | ESPE812 |
| 17   | Eye/Face Wash Outlet (each                                                               | ESPE012 |
| 18   | Aerator to Suit Eye/Face Wash                                                            | ESPE013 |
| 19   | Aerator Key to Suit Eye/Face Wash Only                                                   | ESPE014 |